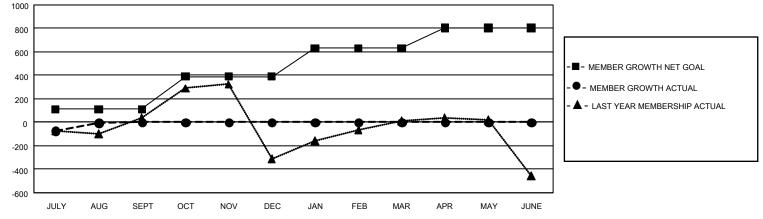

## GMT Constitutional Area 6, Group B

REPORT DOES NOT INCLUDE CLUBS IN UNDISTRICTED AREAS.

| Clubs         |               |             |               | Members               |                        |                         |                                                    |  |
|---------------|---------------|-------------|---------------|-----------------------|------------------------|-------------------------|----------------------------------------------------|--|
|               | RESULTS FOR   | R 2020-2021 |               | RESULTS FOR 2020-2021 |                        |                         |                                                    |  |
| QUARTER       | NEW CLUB GOAL | NEW CLUBS   | DROPPED CLUBS | QUARTER MEM           | BER GROWTH NET<br>GOAL | MEMBER GROWTH<br>ACTUAL | DROPPED<br>MEMBERS ACTUAL<br>(including transfers) |  |
| JULY/AUG/SEPT | 18            | 3           | 1             | JULY/AUG/SEPT         | 110                    | 381                     | 343                                                |  |
| OCT/NOV/DEC   | 21            | 0           | 0             | OCT/NOV/DEC           | 280                    | 0                       | 0                                                  |  |
| JAN/FEB/MAR   | 18            | 0           | 0             | JAN/FEB/MAR           | 240                    | 0                       | 0                                                  |  |
| APR/MAY/JUNE  | 12            | 0           | 0             | APR/MAY/JUNE          | 175                    | 0                       | 0                                                  |  |