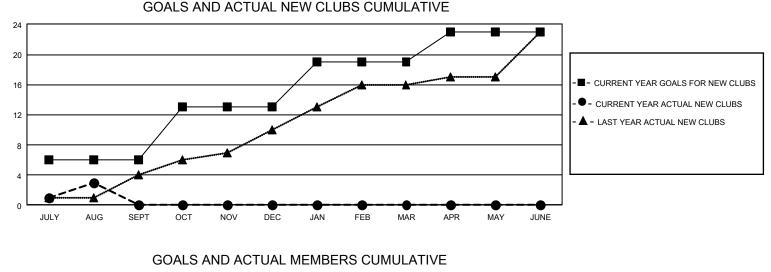

## GMT Constitutional Area 6, Group B

REPORT DOES NOT INCLUDE CLUBS IN UNDISTRICTED AREAS.

| Clubs         |               |             |               | Members               |                        |                         |                                                    |  |
|---------------|---------------|-------------|---------------|-----------------------|------------------------|-------------------------|----------------------------------------------------|--|
|               | RESULTS FOR   | R 2020-2021 |               | RESULTS FOR 2020-2021 |                        |                         |                                                    |  |
| QUARTER       | NEW CLUB GOAL | NEW CLUBS   | DROPPED CLUBS | QUARTER MEM           | BER GROWTH NET<br>GOAL | MEMBER GROWTH<br>ACTUAL | DROPPED<br>MEMBERS ACTUAL<br>(including transfers) |  |
| JULY/AUG/SEPT | 18            | 3           | 1             | JULY/AUG/SEPT         | 110                    | 381                     | 343                                                |  |
| OCT/NOV/DEC   | 21            | 0           | 0             | OCT/NOV/DEC           | 280                    | 0                       | 0                                                  |  |
| JAN/FEB/MAR   | 18            | 0           | 0             | JAN/FEB/MAR           | 240                    | 0                       | 0                                                  |  |
| APR/MAY/JUNE  | 12            | 0           | 0             | APR/MAY/JUNE          | 175                    | 0                       | 0                                                  |  |